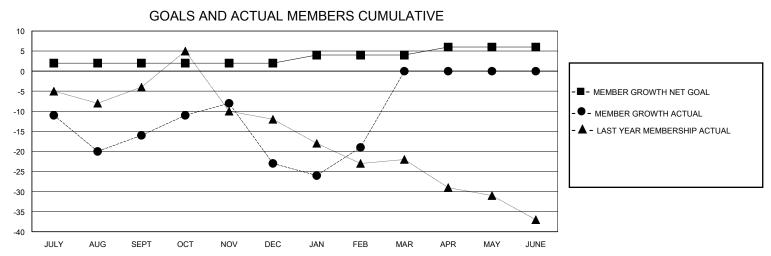

0

2

2

| GMT:           |               | LOC         | ATION OKLAHOI | VIA                   |                         |                         | GMT CA                                             |  |
|----------------|---------------|-------------|---------------|-----------------------|-------------------------|-------------------------|----------------------------------------------------|--|
|                | Clul          | os          |               | Members               |                         |                         |                                                    |  |
|                | RESULTS FO    | R 2023-2024 |               | RESULTS FOR 2023-2024 |                         |                         |                                                    |  |
| QUARTER        | NEW CLUB GOAL | NEW CLUBS   | DROPPED CLUBS | QUARTER MEM           | IBER GROWTH NET<br>GOAL | MEMBER GROWTH<br>ACTUAL | DROPPED<br>MEMBERS ACTUAL<br>(including transfers) |  |
| JUI Y/AUG/SEPT | 2             | 0           | 0             | JULY/AUG/SEPT         | 2                       | 26                      | 41                                                 |  |