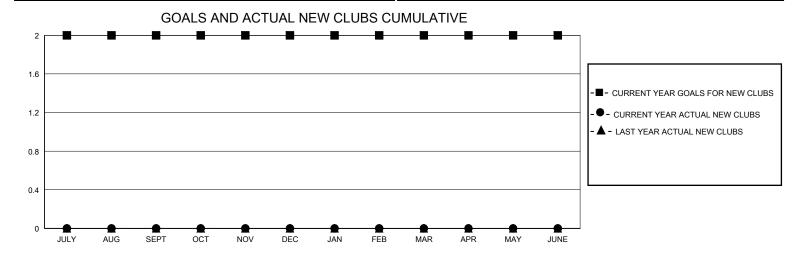

0

2

2

| GMT:           |               | LOC         | ATION OKLAHOI | VIA                   |                         |                         | GMT CA                                             |  |
|----------------|---------------|-------------|---------------|-----------------------|-------------------------|-------------------------|----------------------------------------------------|--|
|                | Clul          | os          |               | Members               |                         |                         |                                                    |  |
|                | RESULTS FO    | R 2023-2024 |               | RESULTS FOR 2023-2024 |                         |                         |                                                    |  |
| QUARTER        | NEW CLUB GOAL | NEW CLUBS   | DROPPED CLUBS | QUARTER MEM           | IBER GROWTH NET<br>GOAL | MEMBER GROWTH<br>ACTUAL | DROPPED<br>MEMBERS ACTUAL<br>(including transfers) |  |
| JUI Y/AUG/SEPT | 2             | 0           | 0             | JULY/AUG/SEPT         | 2                       | 26                      | 41                                                 |  |